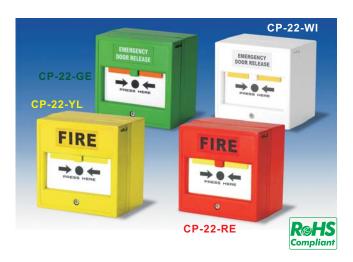

## Statement

The CP-22 series call point, with double pole change over contacts from N/C to N/O. The main function is to override the electrical locking/release devices in case of emergency. With Key to reset unit.